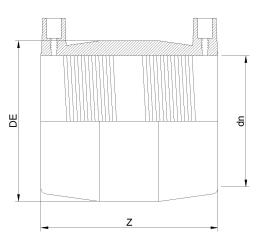

**Fittings Inch** 

**Electrofusion Coupler DIPS** 

| PRODUCT DETAILS |            | GEO     | GEOMETRIC CHARACTERISTICS |  |
|-----------------|------------|---------|---------------------------|--|
| ITEM CODE       | MP14C.DIPS | DE [mm] | 18,82"                    |  |
| dn              | 14"        | dn      | 14"                       |  |
| SDR DESIGN      | 11         | Z [mm]  | 13,86"                    |  |
|                 |            | Mass    | 18.2                      |  |