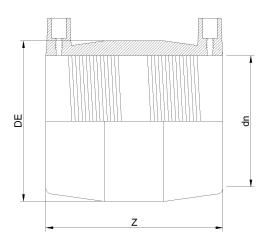

| TECHNICAL DATASHEET        |  |
|----------------------------|--|
| Fittings Inch              |  |
| Electrofusion Coupler DIPS |  |

| PRODUCT DETAILS |            | GEO     | GEOMETRIC CHARACTERISTICS |  |
|-----------------|------------|---------|---------------------------|--|
| ITEM CODE       | MP12C.DIPS | DE [mm] | 16,30"                    |  |
| dn              | 12"        | dn      | 12"                       |  |
| SDR DESIGN      | 11         | Z [mm]  | 11,81"                    |  |