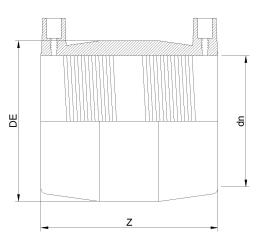

**Fittings Inch** 

**Electrofusion Coupler DIPS** 

| PRODUCT DETAILS |            | GEOMETRIC CHARACTERISTICS |        |
|-----------------|------------|---------------------------|--------|
| ITEM CODE       | MP10C.DIPS | DE [mm]                   | 13,60" |
| dn              | 10"        | dn                        | 10"    |
| SDR DESIGN      | 11         | Z [mm]                    | 9,80"  |