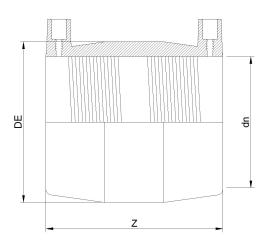

| TECHNICAL DATASHEET        |
|----------------------------|
| Fittings Inch              |
| Electrofusion Counter DIPS |

| ı          | PRODUCT DETAILS |         | GEOMETRIC CHARACTERISTICS |  |
|------------|-----------------|---------|---------------------------|--|
| ITEM CODE  | MP8C.DIPS       | DE [mm] | 11,20"                    |  |
| dn         | 8"              | dn      | 8"                        |  |
| SDR DESIGN | 11              | Z [mm]  | 8,60"                     |  |