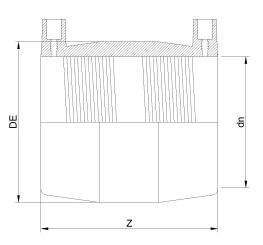

**Fittings Inch** 

**Electrofusion Coupler DIPS** 

| PRODUCT DETAILS |           | GEC     | GEOMETRIC CHARACTERISTICS |  |
|-----------------|-----------|---------|---------------------------|--|
| ITEM CODE       | MP4C.DIPS | DE [mm] | 6,00"                     |  |
| dn              | 4"        | dn      | 4"                        |  |
| SDR DESIGN      | 11        | Z [mm]  | 6,10"                     |  |