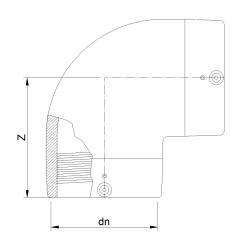

| GEOMETRIC CHARACTERISTICS |       |  |
|---------------------------|-------|--|
| dn                        | 6"    |  |
| Z [mm]                    | 8,39" |  |

PLASTITALIA SPA reserves the right to revise this specification, while maintaining compliance with the requirements of the product without prior notice. Tolerance on diameters and thickness according to the standards unless otherwise specified. Tolerance: ± 5%