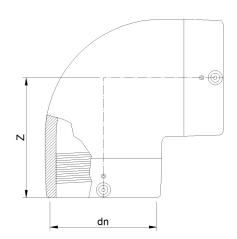

| GEOMETRIC CHARACTERISTICS |       |  |
|---------------------------|-------|--|
| dn                        | 4"    |  |
| Z [mm]                    | 5,91" |  |

PLASTITALIA SPA reserves the right to revise this specification, while maintaining compliance with the requirements of the product without prior notice. Tolerance on diameters and thickness according to the standards unless otherwise specified. Tolerance: ± 5%