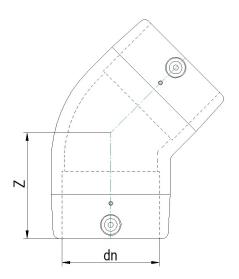

Electrofusion fittings

Electrofusion Elbow 45°

| PRODUCT DETAILS |          | GE     | GEOMETRIC CHARACTERISTICS |  |
|-----------------|----------|--------|---------------------------|--|
| ITEM CODE       | GE4P315C | dn     | 315                       |  |
| dn              | 315      | Z [mm] | 275                       |  |
| SDR DESIGN      | 11       | Mass   | 18.72                     |  |