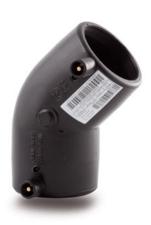

## TECHNICAL DATASHEET

Electrofusion fittings

Electrofusion Elbow 45°

| PRODUCT DETAILS |          | GE     | GEOMETRIC CHARACTERISTICS |  |
|-----------------|----------|--------|---------------------------|--|
| ITEM CODE       | GE4P250C | dn     | 250                       |  |
| dn              | 250      | Z [mm] | 237                       |  |
| SDR DESIGN      | 11       | Mass   | 10.96                     |  |

<sup>\*</sup>The pictures are for illustrative purposes only. the product may differ in color and / or some of its parts