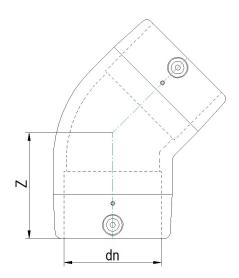

## TECHNICAL DATASHEET

Electrofusion fittings

Electrofusion Elbow 45°

| PRODUCT DETAILS |          | GE     | GEOMETRIC CHARACTERISTICS |  |
|-----------------|----------|--------|---------------------------|--|
| ITEM CODE       | GE4P250C | dn     | 250                       |  |
| dn              | 250      | Z [mm] | 237                       |  |
| SDR DESIGN      | 11       | Mass   | 10.96                     |  |