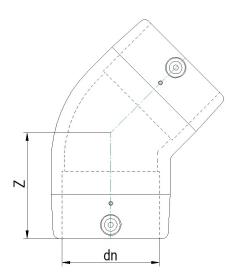

Electrofusion fittings

Electrofusion Elbow 45°

| PRODUCT DETAILS |          | GE     | GEOMETRIC CHARACTERISTICS |  |
|-----------------|----------|--------|---------------------------|--|
| ITEM CODE       | GE4P225C | dn     | 225                       |  |
| dn              | 225      | Z [mm] | 203                       |  |
| SDR DESIGN      | 11       | Mass   | 7.75                      |  |