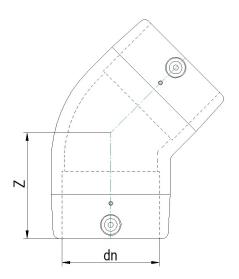

Electrofusion fittings

Electrofusion Elbow 45°

| PRODUCT DETAILS |          | GI     | GEOMETRIC CHARACTERISTICS |  |
|-----------------|----------|--------|---------------------------|--|
| ITEM CODE       | GE4P200C | dn     | 200                       |  |
| dn              | 200      | Z [mm] | 182                       |  |
| SDR DESIGN      | 11       | Mass   | 5.55                      |  |