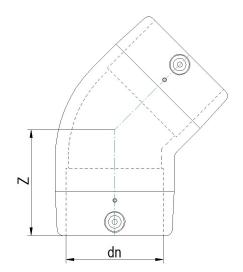

## TECHNICAL DATASHEET

Electrofusion fittings

Electrofusion Elbow 45°

| PRODUCT DETAILS |          | GE     | GEOMETRIC CHARACTERISTICS |  |
|-----------------|----------|--------|---------------------------|--|
| ITEM CODE       | GE4P180C | d₁     | 180                       |  |
| dn              | 180      | Z [mm] | 160                       |  |
| SDR DESIGN      | 11       | Mass   | 4.05                      |  |