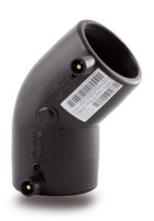

## TECHNICAL DATASHEET

Electrofusion fittings

Electrofusion Elbow 45°

| PRODUCT DETAILS |          | GE     | GEOMETRIC CHARACTERISTICS |  |
|-----------------|----------|--------|---------------------------|--|
| ITEM CODE       | GE4P180C | d₁     | 180                       |  |
| dn              | 180      | Z [mm] | 160                       |  |
| SDR DESIGN      | 11       | Mass   | 4.05                      |  |

<sup>\*</sup>The pictures are for illustrative purposes only. the product may differ in color and / or some of its parts