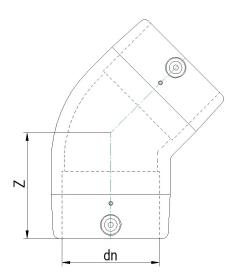

Electrofusion fittings

Electrofusion Elbow 45°

| PRODUCT DETAILS |          | GEOMETRIC CHARACTERISTICS |      |
|-----------------|----------|---------------------------|------|
| ITEM CODE       | GE4P160C | dn                        | 160  |
| dn              | 160      | Z [mm]                    | 137  |
| SDR DESIGN      | 11       | Mass                      | 2.85 |