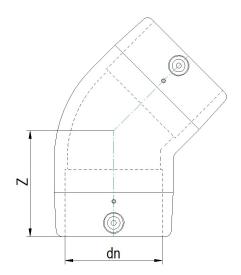

## TECHNICAL DATASHEET

Electrofusion fittings

Electrofusion Elbow 45°

| PRODUCT DETAILS |          | GE         | GEOMETRIC CHARACTERISTICS |  |
|-----------------|----------|------------|---------------------------|--|
| ITEM CODE       | GE4P125C | <b>d</b> n | 125                       |  |
| dn              | 125      | Z [mm]     | 120                       |  |
| SDR DESIGN      | 11       | Mass       | 1.53                      |  |

<sup>\*</sup>The pictures are for illustrative purposes only. the product may differ in color and / or some of its parts