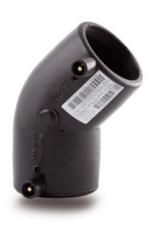

## TECHNICAL DATASHEET

Electrofusion fittings

Electrofusion Elbow 45°

| PRODUCT DETAILS |          | G      | GEOMETRIC CHARACTERISTICS |  |
|-----------------|----------|--------|---------------------------|--|
| ITEM CODE       | GE4P110C | dn     | 110                       |  |
| dn              | 110      | Z [mm] | 115                       |  |
| SDR DESIGN      | 11       | Mass   | 1.09                      |  |

<sup>\*</sup>The pictures are for illustrative purposes only. the product may differ in color and / or some of its parts