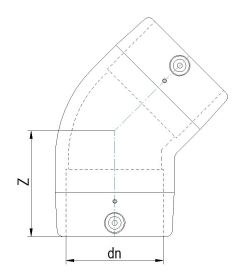

## TECHNICAL DATASHEET

Electrofusion fittings

Electrofusion Elbow 45°

| PRODUCT DETAILS |          | G      | GEOMETRIC CHARACTERISTICS |  |
|-----------------|----------|--------|---------------------------|--|
| ITEM CODE       | GE4P110C | dn     | 110                       |  |
| dn              | 110      | Z [mm] | 115                       |  |
| SDR DESIGN      | 11       | Mass   | 1.09                      |  |