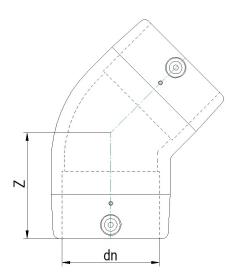

TECHNICAL DATASHEET

Electrofusion fittings

Electrofusion Elbow 45°

| PRODUCT DETAILS |          | GE     | GEOMETRIC CHARACTERISTICS |  |
|-----------------|----------|--------|---------------------------|--|
| ITEM CODE       | GE4P090C | dn     | 90                        |  |
| dn              | 90       | Z [mm] | 82                        |  |
| SDR DESIGN      | 11       | Mass   | 0.53                      |  |