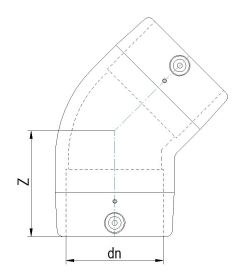

| TECHNICAL | DATASHEET |
|-----------|-----------|
|           |           |

Electrofusion fittings

Electrofusion Elbow 45°

| PRODUCT DETAILS |          |      |
|-----------------|----------|------|
| ITEM CODE       | GE4P075C | dn   |
| dn              | 75       | Z [ı |
| SDR DESIGN      | 11       |      |

|        | GEOMETRIC CHARACTERISTICS |
|--------|---------------------------|
| dn     | 75                        |
| Z [mm] | 81                        |

PLASTITALIA SPA reserves the right to revise this specification, while maintaining compliance with the requirements of the product without prior notice. Tolerance on diameters and thickness according to the standards unless otherwise specified. Tolerance:  $\pm$  5%