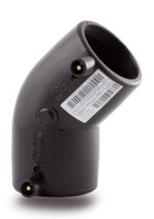

| TECHNICAL | DATASHEET |
|-----------|-----------|
|           |           |

Electrofusion fittings

Electrofusion Elbow 45°

| PRODUCT DETAILS |          |      |
|-----------------|----------|------|
| ITEM CODE       | GE4P075C | dn   |
| dn              | 75       | Z [ı |
| SDR DESIGN      | 11       |      |

<sup>\*</sup>The pictures are for illustrative purposes only. the product may differ in color and / or some of its parts