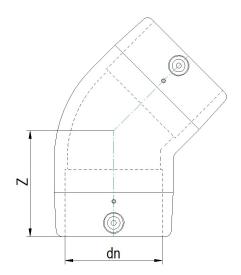

## TECHNICAL DATASHEET

Electrofusion fittings

Electrofusion Elbow 45°

| PRODUCT DETAILS |          | GE     | GEOMETRIC CHARACTERISTICS |  |
|-----------------|----------|--------|---------------------------|--|
| ITEM CODE       | GE4P075C | dn     | 75                        |  |
| dn              | 75       | Z [mm] | 71                        |  |
| SDR DESIGN      | 11       | Mass   | 0.33                      |  |