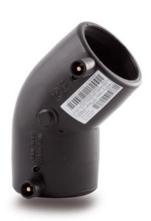

## TECHNICAL DATASHEET

Electrofusion fittings

Electrofusion Elbow 45°

|            | PRODUCT DETAILS |
|------------|-----------------|
| ITEM CODE  | GE4P063C        |
| dn         | 63              |
| SDR DESIGN | 11              |

<sup>\*</sup>The pictures are for illustrative purposes only. the product may differ in color and / or some of its parts