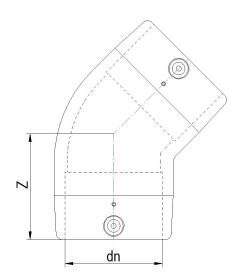

|        | GEOMETRIC CHARACTERISTICS |
|--------|---------------------------|
| dn     | 63                        |
| Z [mm] | 75                        |

PLASTITALIA SPA reserves the right to revise this specification, while maintaining compliance with the requirements of the product without prior notice. Tolerance on diameters and thickness according to the standards unless otherwise specified. Tolerance: ± 5%