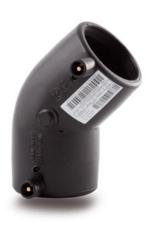

## TECHNICAL DATASHEET

Electrofusion fittings

Electrofusion Elbow 45°

| PRODUCT DETAILS |          | GE     | GEOMETRIC CHARACTERISTICS |  |
|-----------------|----------|--------|---------------------------|--|
| ITEM CODE       | GE4P063C | dn     | 63                        |  |
| dn              | 63       | Z [mm] | 65                        |  |
| SDR DESIGN      | 11       | Mass   | 0.22                      |  |

<sup>\*</sup>The pictures are for illustrative purposes only. the product may differ in color and / or some of its parts