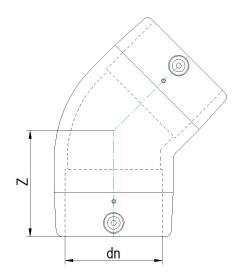

## TECHNICAL DATASHEET

Electrofusion fittings

Electrofusion Elbow 45°

| PRODUCT DETAILS |          | GE     | GEOMETRIC CHARACTERISTICS |  |
|-----------------|----------|--------|---------------------------|--|
| ITEM CODE       | GE4P063C | dn     | 63                        |  |
| dn              | 63       | Z [mm] | 65                        |  |
| SDR DESIGN      | 11       | Mass   | 0.22                      |  |