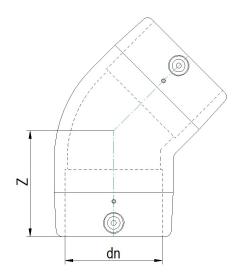

## TECHNICAL DATASHEET

Electrofusion fittings

Electrofusion Elbow 45°

| PRODUCT DETAILS |          | GE     | GEOMETRIC CHARACTERISTICS |  |
|-----------------|----------|--------|---------------------------|--|
| ITEM CODE       | GE4P050C | dn     | 50                        |  |
| dn              | 50       | Z [mm] | 63                        |  |
| SDR DESIGN      | 11       | Mass   | 0.18                      |  |