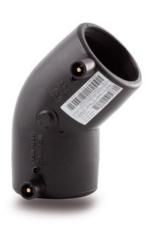

## TECHNICAL DATASHEET

Electrofusion fittings

Electrofusion Elbow 45°

| PRODUCT DETAILS |          | GE     | GEOMETRIC CHARACTERISTICS |  |
|-----------------|----------|--------|---------------------------|--|
| ITEM CODE       | GE4P050C | dn     | 50                        |  |
| dn              | 50       | Z [mm] | 63                        |  |
| SDR DESIGN      | 11       | Mass   | 0.18                      |  |

<sup>\*</sup>The pictures are for illustrative purposes only. the product may differ in color and / or some of its parts