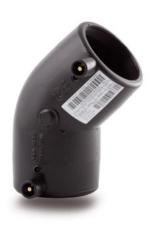

## TECHNICAL DATASHEET

Electrofusion fittings

Electrofusion Elbow 45°

| PRODUCT DETAILS |          | GEO        | GEOMETRIC CHARACTERISTICS |  |
|-----------------|----------|------------|---------------------------|--|
| ITEM CODE       | GE4P050C | <b>d</b> n | 50                        |  |
| dn              | 50       | Z [mm]     | 57                        |  |
| SDR DESIGN      | 11       | Mass       | 0.13                      |  |

<sup>\*</sup>The pictures are for illustrative purposes only. the product may differ in color and / or some of its parts