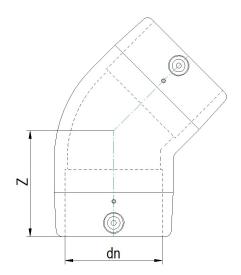

## TECHNICAL DATASHEET

Electrofusion fittings

Electrofusion Elbow 45°

| PRODUCT DETAILS |          | GEO        | GEOMETRIC CHARACTERISTICS |  |
|-----------------|----------|------------|---------------------------|--|
| ITEM CODE       | GE4P050C | <b>d</b> n | 50                        |  |
| dn              | 50       | Z [mm]     | 57                        |  |
| SDR DESIGN      | 11       | Mass       | 0.13                      |  |