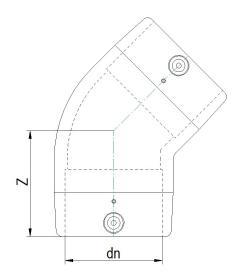

## TECHNICAL DATASHEET

Electrofusion fittings

Electrofusion Elbow 45°

| PRODUCT DETAILS |          | GEO    | GEOMETRIC CHARACTERISTICS |  |
|-----------------|----------|--------|---------------------------|--|
| ITEM CODE       | GE4P040C | dn     | 40                        |  |
| <b>d</b> n      | 40       | Z [mm] | 54                        |  |
| SDR DESIGN      | 11       | Mass   | 0.12                      |  |