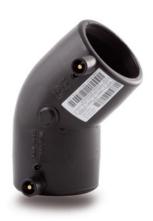

## TECHNICAL DATASHEET

Electrofusion fittings

Electrofusion Elbow 45°

| PRODUCT DETAILS |          | GEO    | GEOMETRIC CHARACTERISTICS |  |
|-----------------|----------|--------|---------------------------|--|
| ITEM CODE       | GE4P040C | dn     | 40                        |  |
| <b>d</b> n      | 40       | Z [mm] | 54                        |  |
| SDR DESIGN      | 11       | Mass   | 0.12                      |  |

<sup>\*</sup>The pictures are for illustrative purposes only. the product may differ in color and / or some of its parts