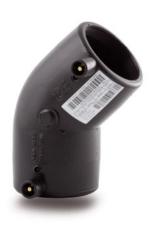

## TECHNICAL DATASHEET

Electrofusion fittings

Electrofusion Elbow 45°

| PRODUCT DETAILS |          | GE     | GEOMETRIC CHARACTERISTICS |  |
|-----------------|----------|--------|---------------------------|--|
| ITEM CODE       | GE4P040C | dn     | 40                        |  |
| dn              | 40       | Z [mm] | 52                        |  |
| SDR DESIGN      | 11       | Mass   | 0.1                       |  |

<sup>\*</sup>The pictures are for illustrative purposes only. the product may differ in color and / or some of its parts