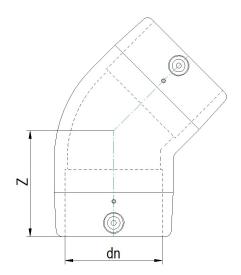

## TECHNICAL DATASHEET

Electrofusion fittings

Electrofusion Elbow 45°

| PRODUCT DETAILS |          | GE     | GEOMETRIC CHARACTERISTICS |  |
|-----------------|----------|--------|---------------------------|--|
| ITEM CODE       | GE4P040C | dn     | 40                        |  |
| dn              | 40       | Z [mm] | 52                        |  |
| SDR DESIGN      | 11       | Mass   | 0.1                       |  |