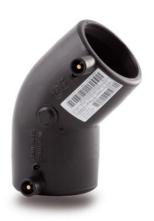

## TECHNICAL DATASHEET

Electrofusion fittings

Electrofusion Elbow 45°

| PRODUCT DETAILS |          | GE     | GEOMETRIC CHARACTERISTICS |  |
|-----------------|----------|--------|---------------------------|--|
| ITEM CODE       | GE4P032C | dn     | 32                        |  |
| dn              | 32       | Z [mm] | 49                        |  |
| SDR DESIGN      | 11       | Mass   | 0.08                      |  |

<sup>\*</sup>The pictures are for illustrative purposes only. the product may differ in color and / or some of its parts