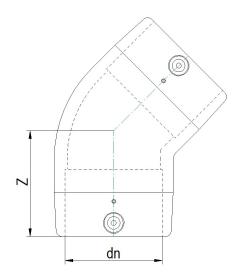

## TECHNICAL DATASHEET

Electrofusion fittings

Electrofusion Elbow 45°

| PRODUCT DETAILS |          | GE     | GEOMETRIC CHARACTERISTICS |  |
|-----------------|----------|--------|---------------------------|--|
| ITEM CODE       | GE4P032C | dn     | 32                        |  |
| dn              | 32       | Z [mm] | 49                        |  |
| SDR DESIGN      | 11       | Mass   | 0.08                      |  |