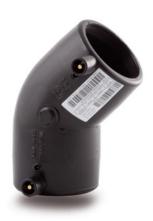

## TECHNICAL DATASHEET

Electrofusion fittings

Electrofusion Elbow 45°

| PRODUCT DETAILS |          | GE     | GEOMETRIC CHARACTERISTICS |  |
|-----------------|----------|--------|---------------------------|--|
| ITEM CODE       | GE4P025C | dn     | 25                        |  |
| dn              | 25       | Z [mm] | 53                        |  |
| SDR DESIGN      | 11       | Mass   | 0.05                      |  |

<sup>\*</sup>The pictures are for illustrative purposes only. the product may differ in color and / or some of its parts