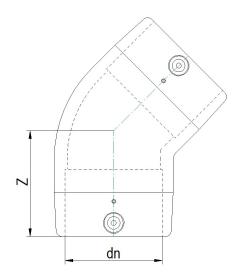

## TECHNICAL DATASHEET

Electrofusion fittings

Electrofusion Elbow 45°

| PRODUCT DETAILS |          | GE     | GEOMETRIC CHARACTERISTICS |  |
|-----------------|----------|--------|---------------------------|--|
| ITEM CODE       | GE4P025C | dn     | 25                        |  |
| dn              | 25       | Z [mm] | 53                        |  |
| SDR DESIGN      | 11       | Mass   | 0.05                      |  |