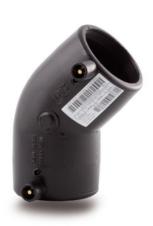

## TECHNICAL DATASHEET

Electrofusion fittings

Electrofusion Elbow 45°

| PRODUCT DETAILS |          | GEO    | GEOMETRIC CHARACTERISTICS |  |
|-----------------|----------|--------|---------------------------|--|
| ITEM CODE       | GE4P020C | dn     | 20                        |  |
| dn              | 20       | Z [mm] | 52                        |  |
| SDR DESIGN      | 11       | Mass   | 0.04                      |  |

<sup>\*</sup>The pictures are for illustrative purposes only. the product may differ in color and / or some of its parts