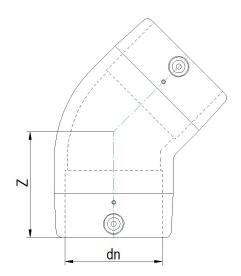

## TECHNICAL DATASHEET

Electrofusion fittings

Electrofusion Elbow 45°

| PRODUCT DETAILS |          | GEO    | GEOMETRIC CHARACTERISTICS |  |
|-----------------|----------|--------|---------------------------|--|
| ITEM CODE       | GE4P020C | dn     | 20                        |  |
| dn              | 20       | Z [mm] | 52                        |  |
| SDR DESIGN      | 11       | Mass   | 0.04                      |  |