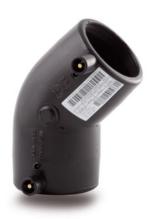

## TECHNICAL DATASHEET

Fittings Inch

Electrofusion Elbow 45° IPS

|            | PRODUCT DETAILS |
|------------|-----------------|
| ITEM CODE  | GE4P8C.IPS      |
| dn         | 8"              |
| SDR DESIGN | 11              |

<sup>\*</sup>The pictures are for illustrative purposes only. the product may differ in color and / or some of its parts