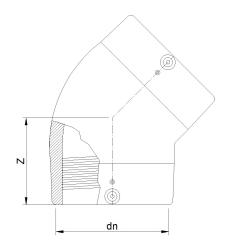

| GEOMETRIC CHARACTERISTICS |       |  |
|---------------------------|-------|--|
| dn                        | 8"    |  |
| Z [mm]                    | 7,99" |  |

PLASTITALIA SPA reserves the right to revise this specification, while maintaining compliance with the requirements of the product without prior notice. Tolerance on diameters and thickness according to the standards unless otherwise specified. Tolerance: ± 5%