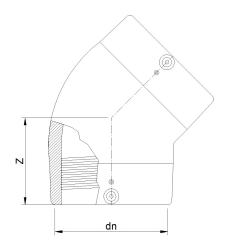

| GEOMETRIC CHARACTERISTICS |       |  |
|---------------------------|-------|--|
| dn                        | 6"    |  |
| Z [mm]                    | 6,30" |  |

PLASTITALIA SPA reserves the right to revise this specification, while maintaining compliance with the requirements of the product without prior notice. Tolerance on diameters and thickness according to the standards unless otherwise specified. Tolerance:  $\pm$  5%