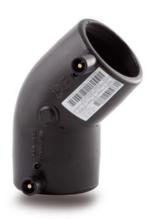

Fittings Inch

Electrofusion Elbow 45° IPS

|            | PRODUCT DETAILS |
|------------|-----------------|
| ITEM CODE  | GE4P6C.IPS      |
| dn         | 6"              |
| SDR DESIGN | 11              |

<sup>\*</sup>The pictures are for illustrative purposes only. the product may differ in color and / or some of its parts