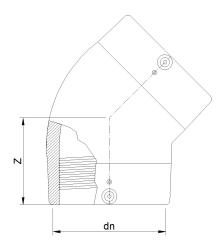

**Fittings Inch** 

Electrofusion Elbow 45° IPS

| PRODUCT DETAILS |            | GE     | GEOMETRIC CHARACTERISTICS |  |
|-----------------|------------|--------|---------------------------|--|
| ITEM CODE       | GE4P4C.IPS | dn     | 4"                        |  |
| dn              | 4"         | Z [mm] | 4,72"                     |  |
| SDR DESIGN      | 11         |        |                           |  |

\*The pictures are for illustrative purposes only. the product may differ in color and / or some of its parts

PLASTITALIA SPA reserves the right to revise this specification, while maintaining compliance with the requirements of the product without prior notice. Tolerance on diameters and thickness according to the standards unless otherwise specified. Tolerance: ± 5%