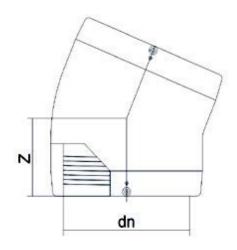

| TECHNICAL DATASHEET        |  |
|----------------------------|--|
| Electrofusion fittings     |  |
| Electrofusion Elbow 22.50° |  |

| PRODUCT DETAILS |             | GE     | GEOMETRIC CHARACTERISTICS |  |
|-----------------|-------------|--------|---------------------------|--|
| ITEM CODE       | GE2250P315C | dn     | 315                       |  |
| dn              | 315         | Z [mm] | 185                       |  |
| SDR DESIGN      | 11          | Mass   | 12.06                     |  |