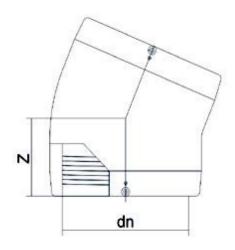

| TECHNICAL DATASHEET        |
|----------------------------|
| Electrofusion fittings     |
| Electrofusion Elbow 22.50° |

| F          | PRODUCT DETAILS | G      | EOMETRIC CHARACTERISTICS |
|------------|-----------------|--------|--------------------------|
| ITEM CODE  | GE2250P250C     | dn     | 250                      |
| dn         | 250             | Z [mm] | 160                      |
| SDR DESIGN | 11              | Mass   | 6.16                     |