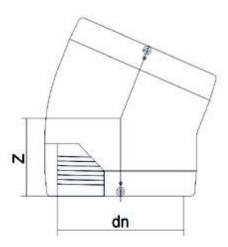

TECHNICAL DATASHEET

**Electrofusion fittings** 

Electrofusion Elbow 22,50°

| PRODUCT DETAILS |             | G      | GEOMETRIC CHARACTERISTICS |  |
|-----------------|-------------|--------|---------------------------|--|
| ITEM CODE       | GE2250P180C | dn     | 180                       |  |
| dn              | 180         | Z [mm] | 140                       |  |
| SDR DESIGN      | 11          | Mass   | 3.84                      |  |