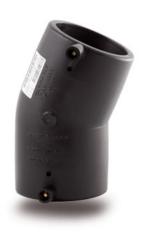

TECHNICAL DATASHEET

**Electrofusion fittings** 

Electrofusion Elbow 22,50°

| PRODUCT DETAILS |             | G      | GEOMETRIC CHARACTERISTICS |  |
|-----------------|-------------|--------|---------------------------|--|
| ITEM CODE       | GE2250P180C | dn     | 180                       |  |
| dn              | 180         | Z [mm] | 140                       |  |
| SDR DESIGN      | 11          | Mass   | 3.84                      |  |

\*The pictures are for illustrative purposes only. the product may differ in color and / or some of its parts

PLASTITALIA SPA reserves the right to revise this specification, while maintaining compliance with the requirements of the product without prior notice. Tolerance on diameters and thickness according to the standards unless otherwise specified. Tolerance: ± 5%