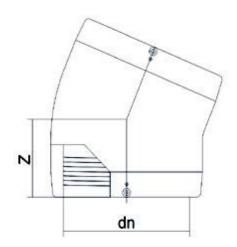

| TECHNICAL DATASHEET        |
|----------------------------|
| Electrofusion fittings     |
| Electrofusion Elbow 22.50° |

| PRODUCT DETAILS |             | GE     | GEOMETRIC CHARACTERISTICS |  |
|-----------------|-------------|--------|---------------------------|--|
| ITEM CODE       | GE2250P125C | dn     | 125                       |  |
| dn              | 125         | Z [mm] | 110                       |  |
| SDR DESIGN      | 11          | Mass   | 1.46                      |  |