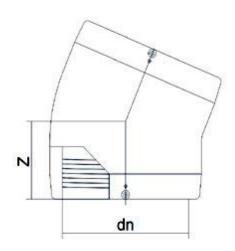

| Electrofusion fittings | TECHNICAL DATASHEET    |
|------------------------|------------------------|
|                        | Electrofusion fittings |

Electrofusion Elbow 22,50°

| PRODUCT DETAILS |             | G      | GEOMETRIC CHARACTERISTICS |  |
|-----------------|-------------|--------|---------------------------|--|
| ITEM CODE       | GE2250P180C | dn     | 180                       |  |
| dn              | 180         | Z [mm] | 140                       |  |
| SDR DESIGN      | 11          | Mass   | 3.84                      |  |