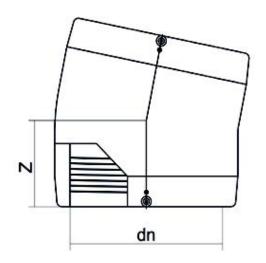

| TECHNICAL DATASHEET    |
|------------------------|
| Electrofusion fittings |

Electrofusion Elbow 11,25°

| PRODUCT DETAILS |             | GE     | GEOMETRIC CHARACTERISTICS |  |
|-----------------|-------------|--------|---------------------------|--|
| ITEM CODE       | GE1125P315C | dn     | 315                       |  |
| dn              | 315         | Z [mm] | 185                       |  |
| SDR DESIGN      | 11          | Mass   | 9.95                      |  |