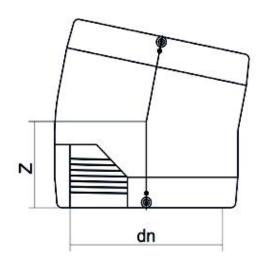

| TECHNICAL DATASHEET    |
|------------------------|
| Electrofusion fittings |
|                        |

Electrofusion Elbow 11,25°

| PRODUCT DETAILS |             | G      | GEOMETRIC CHARACTERISTICS |  |
|-----------------|-------------|--------|---------------------------|--|
| ITEM CODE       | GE1125P250C | dn     | 250                       |  |
| dn              | 250         | Z [mm] | 160                       |  |
| SDR DESIGN      | 11          | Mass   | 5.09                      |  |