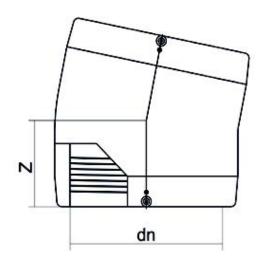

| PRODUCT DETAILS |             | G      | GEOMETRIC CHARACTERISTICS |  |
|-----------------|-------------|--------|---------------------------|--|
| ITEM CODE       | GE1125P180C | dn     | 180                       |  |
| dn              | 180         | Z [mm] | 140                       |  |
| SDR DESIGN      | 11          | Mass   | 3.64                      |  |

<sup>\*</sup>The pictures are for illustrative purposes only. the product may differ in color and / or some of its parts