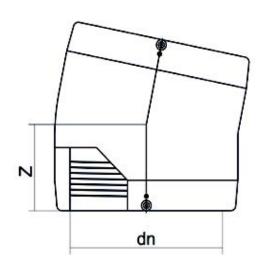

| TECHNICAL DATASHEET        |  |
|----------------------------|--|
| Electrofusion fittings     |  |
| Electrofusion Elbow 11,25° |  |

| PRODUCT DETAILS |             | GE     | GEOMETRIC CHARACTERISTICS |  |
|-----------------|-------------|--------|---------------------------|--|
| ITEM CODE       | GE1125P125C | dn     | 125                       |  |
| dn              | 125         | Z [mm] | 110                       |  |
| SDR DESIGN      | 11          | Mass   | 1.46                      |  |

<sup>\*</sup>The pictures are for illustrative purposes only. the product may differ in color and / or some of its parts