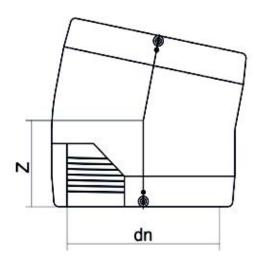

TECHNICAL DATASHEET

**Electrofusion fittings** 

Electrofusion Elbow 11,25°

| PRODUCT DETAILS |             | GE     | GEOMETRIC CHARACTERISTICS |  |
|-----------------|-------------|--------|---------------------------|--|
| ITEM CODE       | GE1125P090C | dn     | 90                        |  |
| dn              | 90          | Z [mm] | 86                        |  |
| SDR DESIGN      | 11          | Mass   | 0.66                      |  |