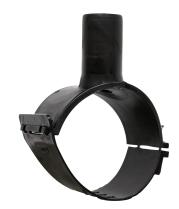

**Electrofusion fittings** 

**BRANCH SADDLE** 

| PRODUCT DETAILS |             | GEC    | GEOMETRIC CHARACTERISTICS |  |
|-----------------|-------------|--------|---------------------------|--|
| ITEM CODE       | CPSP315025C | dn     | 315                       |  |
| dn              | 315 - 25    | dn1    | 25                        |  |
| SDR DESIGN      | 11          | H [mm] | 65                        |  |
|                 |             | Mass   | 0.48                      |  |