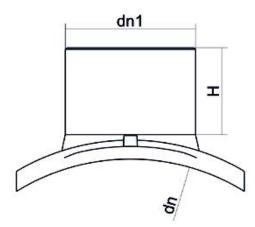

**Electrofusion fittings** 

**BRANCH SADDLE** 

| PRODUCT DETAILS |             | GEC    | GEOMETRIC CHARACTERISTICS |  |
|-----------------|-------------|--------|---------------------------|--|
| ITEM CODE       | CPSP315025C | dn     | 315                       |  |
| dn              | 315 - 25    | dn1    | 25                        |  |
| SDR DESIGN      | 11          | H [mm] | 65                        |  |
|                 |             | Mass   | 0.48                      |  |