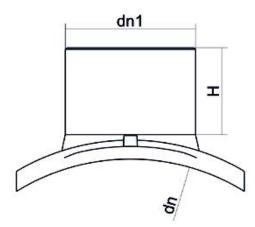

**Electrofusion fittings** 

**BRANCH SADDLE** 

| PRODUCT DETAILS |             | GEC              | GEOMETRIC CHARACTERISTICS |  |
|-----------------|-------------|------------------|---------------------------|--|
| ITEM CODE       | CPSP315020C | dn               | 315                       |  |
| dn              | 315 - 20    | d <sub>n</sub> 1 | 20                        |  |
| SDR DESIGN      | 11          | H [mm]           | 65                        |  |
|                 |             | Z [mm]           | 0.51                      |  |