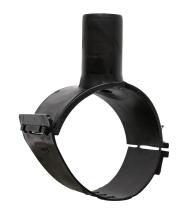

**Electrofusion fittings** 

**BRANCH SADDLE** 

| PRODUCT DETAILS |             | GEC              | GEOMETRIC CHARACTERISTICS |  |
|-----------------|-------------|------------------|---------------------------|--|
| ITEM CODE       | CPSP315020C | dn               | 315                       |  |
| dn              | 315 - 20    | d <sub>n</sub> 1 | 20                        |  |
| SDR DESIGN      | 11          | H [mm]           | 65                        |  |
|                 |             | Z [mm]           | 0.51                      |  |