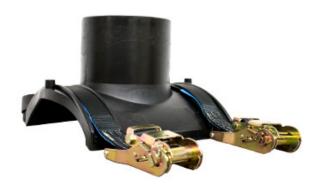

## HIGH VOLUME BRANCH SADDLE

| PRODUCT DETAILS |              | GE               | GEOMETRIC CHARACTERISTICS |  |
|-----------------|--------------|------------------|---------------------------|--|
| ITEM CODE       | CPSP1200225C | dn               | 1200                      |  |
| dn              | 1200 - 225   | d <sub>n</sub> 1 | 225                       |  |
| SDR DESIGN      | 11           | H [mm]           | 150                       |  |
|                 |              | Mass             | 5.5                       |  |

<sup>\*</sup>The pictures are for illustrative purposes only. the product may differ in color and / or some of its parts