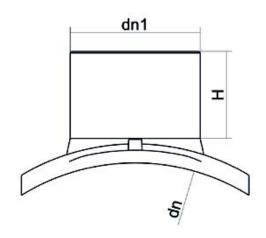

## HIGH VOLUME BRANCH SADDLE

| PRODUCT DETAILS |              | GE               | GEOMETRIC CHARACTERISTICS |  |
|-----------------|--------------|------------------|---------------------------|--|
| ITEM CODE       | CPSP1200225C | dn               | 1200                      |  |
| dn              | 1200 - 225   | d <sub>n</sub> 1 | 225                       |  |
| SDR DESIGN      | 11           | H [mm]           | 150                       |  |
|                 |              | Mass             | 5.5                       |  |