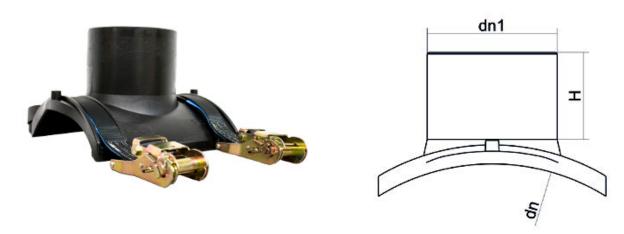

TECHNICAL DATASHEET

**Electrofusion fittings** 

HIGH VOLUME BRANCH SADDLE

| PRODUCT DETAILS |              | GEOMETRIC CHARACTERISTICS |      |
|-----------------|--------------|---------------------------|------|
| ITEM CODE       | CPSP1200315C | dn                        | 1200 |
| dn              | 1200 - 315   | dn1                       | 315  |
| SDR DESIGN      | 11           | H [mm]                    | 200  |
|                 |              | Mass                      | 12.5 |