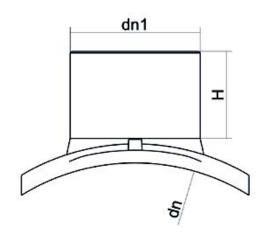

## HIGH VOLUME BRANCH SADDLE

| PRODUCT DETAILS |              | GE               | GEOMETRIC CHARACTERISTICS |  |
|-----------------|--------------|------------------|---------------------------|--|
| ITEM CODE       | CPSP1000200C | dn               | 1000                      |  |
| dn              | 1000 - 200   | d <sub>n</sub> 1 | 200                       |  |
| SDR DESIGN      | 11           | H [mm]           | 150                       |  |
|                 |              | Mass             | 4.4                       |  |