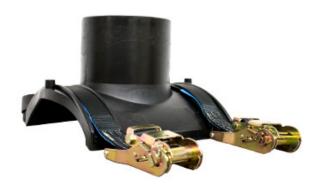

## HIGH VOLUME BRANCH SADDLE

| PRODUCT DETAILS |              | GE               | GEOMETRIC CHARACTERISTICS |  |
|-----------------|--------------|------------------|---------------------------|--|
| ITEM CODE       | CPSP1000200C | dn               | 1000                      |  |
| dn              | 1000 - 200   | d <sub>n</sub> 1 | 200                       |  |
| SDR DESIGN      | 11           | H [mm]           | 150                       |  |
|                 |              | Mass             | 4.4                       |  |

<sup>\*</sup>The pictures are for illustrative purposes only. the product may differ in color and / or some of its parts