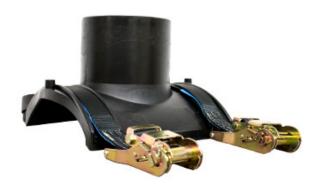

## HIGH VOLUME BRANCH SADDLE

| PRODUCT DETAILS |              | GE               | GEOMETRIC CHARACTERISTICS |  |
|-----------------|--------------|------------------|---------------------------|--|
| ITEM CODE       | CPSP1000225C | dn               | 1000                      |  |
| dn              | 1000 - 225   | d <sub>n</sub> 1 | 225                       |  |
| SDR DESIGN      | 11           | H [mm]           | 150                       |  |
|                 |              | Mass             | 5.3                       |  |

<sup>\*</sup>The pictures are for illustrative purposes only. the product may differ in color and / or some of its parts