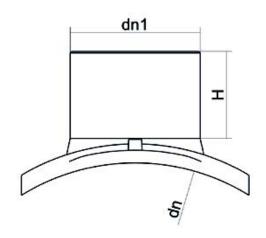

## HIGH VOLUME BRANCH SADDLE

| PRODUCT DETAILS |              | GE               | GEOMETRIC CHARACTERISTICS |  |
|-----------------|--------------|------------------|---------------------------|--|
| ITEM CODE       | CPSP1000225C | dn               | 1000                      |  |
| dn              | 1000 - 225   | d <sub>n</sub> 1 | 225                       |  |
| SDR DESIGN      | 11           | H [mm]           | 150                       |  |
|                 |              | Mass             | 5.3                       |  |