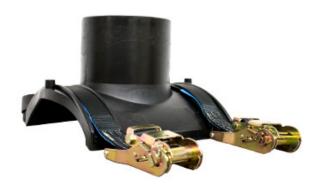

## HIGH VOLUME BRANCH SADDLE

| PRODUCT DETAILS |              | G                | GEOMETRIC CHARACTERISTICS |  |
|-----------------|--------------|------------------|---------------------------|--|
| ITEM CODE       | CPSP1000315C | dn               | 1000                      |  |
| dn              | 1000 - 315   | d <sub>n</sub> 1 | 315                       |  |
| SDR DESIGN      | 11           | H [mm]           | 200                       |  |
|                 |              | Mass             | 12.5                      |  |

<sup>\*</sup>The pictures are for illustrative purposes only. the product may differ in color and / or some of its parts