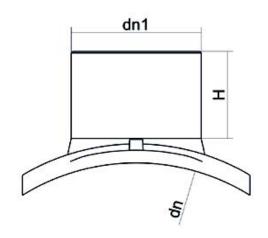

## HIGH VOLUME BRANCH SADDLE

| PRODUCT DETAILS |              | G                | GEOMETRIC CHARACTERISTICS |  |
|-----------------|--------------|------------------|---------------------------|--|
| ITEM CODE       | CPSP1000315C | dn               | 1000                      |  |
| dn              | 1000 - 315   | d <sub>n</sub> 1 | 315                       |  |
| SDR DESIGN      | 11           | H [mm]           | 200                       |  |
|                 |              | Mass             | 12.5                      |  |