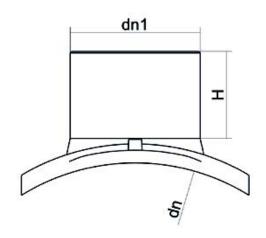

## HIGH VOLUME BRANCH SADDLE

| PRODUCT DETAILS |              | GE               | GEOMETRIC CHARACTERISTICS |  |
|-----------------|--------------|------------------|---------------------------|--|
| ITEM CODE       | CPSP1000250C | dn               | 1000                      |  |
| dn              | 1000 - 250   | d <sub>n</sub> 1 | 250                       |  |
| SDR DESIGN      | 11           | H [mm]           | 150                       |  |
|                 |              | Mass             | 6.5                       |  |