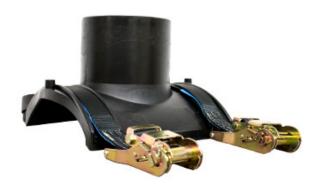

## HIGH VOLUME BRANCH SADDLE

| PRODUCT DETAILS |              | GE               | GEOMETRIC CHARACTERISTICS |  |
|-----------------|--------------|------------------|---------------------------|--|
| ITEM CODE       | CPSP1000250C | dn               | 1000                      |  |
| dn              | 1000 - 250   | d <sub>n</sub> 1 | 250                       |  |
| SDR DESIGN      | 11           | H [mm]           | 150                       |  |
|                 |              | Mass             | 6.5                       |  |

<sup>\*</sup>The pictures are for illustrative purposes only. the product may differ in color and / or some of its parts