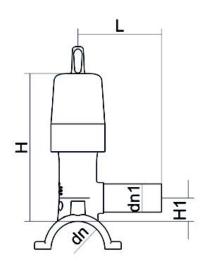

## TECHNICAL DATASHEET

Electrofusion fittings

**Tapping Valve** 

| PRODUCT DETAILS |              | GEOMETRIC CHARACTERISTICS |     |
|-----------------|--------------|---------------------------|-----|
| ITEM CODE       | CPCPV180032C | dn                        | 180 |
| dn              | 180 - 32     | d <sub>n</sub> 1          | 32  |
| SDR DESIGN      | 11           | H [mm]                    | 210 |
|                 |              | H1 [mm]                   | 29  |
|                 |              | L [mm]                    | 108 |