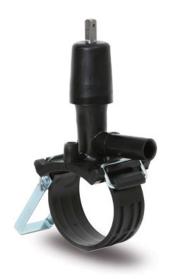

## TECHNICAL DATASHEET

Electrofusion fittings

**Tapping Valve** 

| PRODUCT DETAILS |              | GEOMETRIC CHARACTERISTICS |     |
|-----------------|--------------|---------------------------|-----|
| ITEM CODE       | CPCPV180032C | dn                        | 180 |
| dn              | 180 - 32     | d <sub>n</sub> 1          | 32  |
| SDR DESIGN      | 11           | H [mm]                    | 210 |
|                 |              | H1 [mm]                   | 29  |
|                 |              | L [mm]                    | 108 |

<sup>\*</sup>The pictures are for illustrative purposes only. the product may differ in color and / or some of its parts