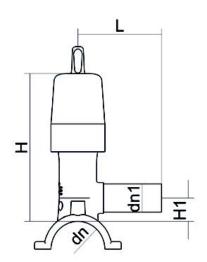

## TECHNICAL DATASHEET

Electrofusion fittings

**Tapping Valve** 

| PRODUCT DETAILS |              | GEOMETRIC CHARACTERISTICS |      |
|-----------------|--------------|---------------------------|------|
| ITEM CODE       | CPCPV110032C | dn                        | 110  |
| dn              | 110 - 32     | d <sub>n</sub> 1          | 32   |
| SDR DESIGN      | 11           | H [mm]                    | 198  |
|                 |              | H1 [mm]                   | 26.5 |
|                 |              | L [mm]                    | 98   |